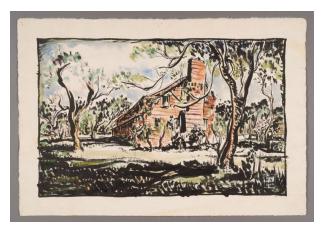

### **Description**

Watercolor on paper. Paper has rough cut edges. Horizontal watercolor on paper. Painting is in center of paper with at 1 3/8" border. In center is large tan and rust building with a chimney. A large tree outlined in black has sweeping branches and leaves in shades of green. There is another tree in golden yellow to the left.

This one has green and pink leaves. Smaller trees are to the sides of the building and in front of it are outlined in black and have green, black and pink foliage. The sky is light blue. The foreground is black and has touches of green and tan.