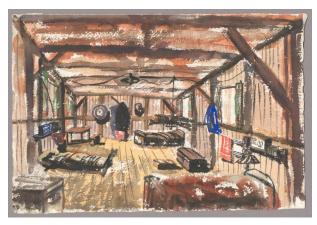

#### Description

Watercolor on paper. Paper has rough cut edges. Horizontal watercolor on paper. Inside of a barracks with 3 cots. There are 2 chests between the beds and 2 beds have a shelf above them. There is a table and bench in the back corner. There are 2 windows with green curtains on 2 walls. Towels hang from a bar

and a blue jacket hangs from a hook. There is a ceiling light in the center of the room. All in shades of brown, tan, rust with black outlines. A few bright spots of color - blue jacket and radio on shelf; orange towel; green curtains.