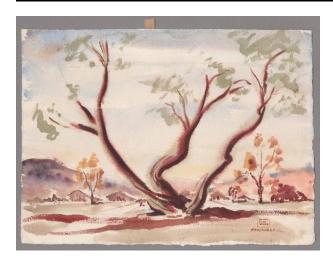

#### **Description**

Watercolor on paper. Paper has rough cut edges. Horizontal watercolor on paper. Dark brown/rust tree in foreground with 3 main branches. Leaves at tips of branches are light olive green. Landscape in background includes small rusty brown buildings and purple/tan/peach mountains. The sky is pale blue and yellow. Two small trees in distance have gold/rust colored trees. In BR corner is a brown box with "HENRY FUKU HARA" written in 3

lines like a hanko stamp. Beneath the brown box is "Manzanar, Cal" written with brown paint.