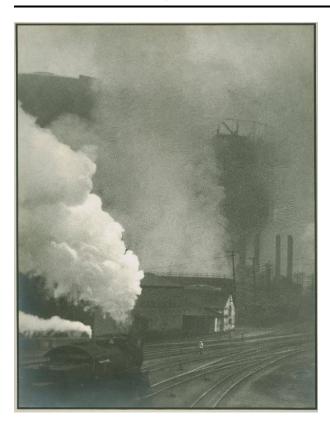

## **Description**

1 photographic silver gelatin print: b&w; Appears there may have been texture tissue overlayed on film or photographic print and-or etched finish. In foreground is a steam engine train with billowing smoke on a railway track near a train station which appears in the midground on center left. 1 individual between the tracks. Large factory and machinery in background, covered by the steam and smoke in air. Photograph mounted on board.