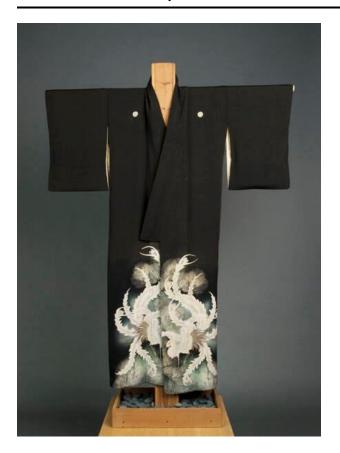

## **Description**

Dark brown (faded navy) silk montsuki kimono with creamy white phoenix bird and green & white pine needles on inside and outside of proper right and left front panels near hem. Lined with off-white silk in half of front panels, three-quarters of back panels and sleeve interior; padded hemline. Kamon (family crest) of three circles around a plum blossom located center back below collar, back of both sleeves, and front chest.;1 kimono; 54 x 24 (center back) in., sleeves 20.5 x 12 in., collar 4.25 in. wide.