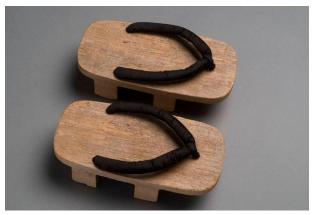

### **Dimensions**

L: 9.25 in, W: 4.25 in, H: 2.125 in

## [Geta with black velvet straps]

### Medium

wood, metal, fabric

### **Description**

1 pair of geta with black velvet straps: wood, velvet; each  $9.25 \times 4.25 \times 2.125$  in.; Japanese style wooden slippers composed of a baseboard (dai) resting on two supporting pieces (ha or teeth) with a black velvet strap that is secured at the front middle of the baseboard by a decorative metal piece (flower shaped) on underside covering hole for toe strap, and at the sides of the foot. The geta are identical in shape: right (A) and left (B) side. Edges