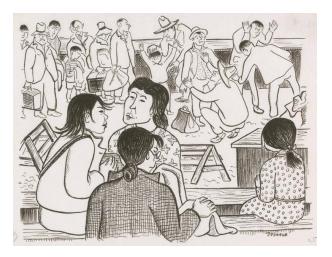

## Description

1 drawing on paper : ink ; image 9.25 x 13 in., matted 16 x 20 in.;A

woman with a flipped forelock of hair, Mine Okubo sits on a bench in the left foreground with two other women and one girl, waiting for the male evacuees in the assembly center to be searched for contraband. A line of men and boys in the background await inspection. At the front of the line, two men and one boy, two with their hands in the air, are being patted down.