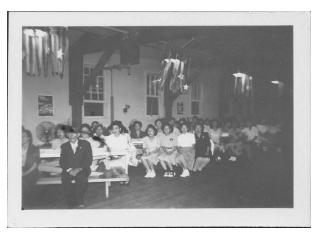

## [Audience under lights covered by stars and streamers, Rohwer, Arkansas]

**Date** 1942-1945

**Primary Maker** 

Muramoto, Walter

## Description

Large audience of predominantly women sit indoors as for performance or ceremony on benches placed at an angle to wall, from BL to CR of image, under lights covered with stars and streamers at Rohwer concentration camp, Rohwer, Arkansas,

1942-1945. An elderly man sits on the frontmost bench, L, with his hat next to him; his face is obscured by a black mark, probably on original negative. Open windows in background. Opposite to 97.292.13G.;1 photographic print : b&w