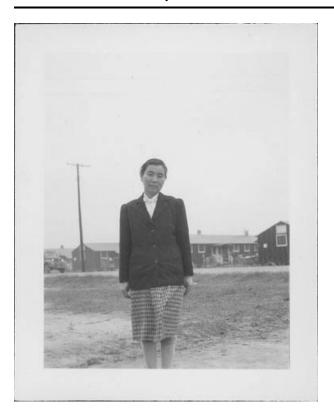

# [Woman in dark jacket and plaid skirt, three-quarter portrait, Rohwer, Arkansas]

#### **Description**

1 photographic print: b&w;Three-quarter portrait of a woman in dark jacket over white blouse with bow at collar and a plaid skirt standing with arms at sides in an open area in front of barracks at Rohwer concentration camp, Rohwer, Arknsas, 1942-1945. Her hair is pulled back. Something, possibly a handkerchief, is tucked into the top of her left sock. A truck is parked near a telephone pole at CL.