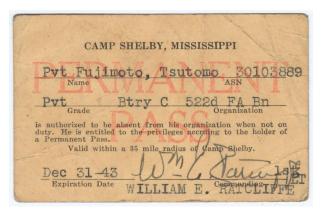

## **Description**

Permanent Pass Card. Yellow card with typed information on front. "Permanent Pass" printed in light red letters on front of card. Front of card is printed with "Camp Shelby, Mississippi". Under that it lists, "Pvt Fujimoto, Tsutomo, 30103889, Pvt Btry C 522nd

FA Bn." It lists the expiration date "Dec. 31-43" at bottom left corner and signed by commanding officer on bottom right corner. Verso of card is printed with pass instructions and bears signature of "Pvt. Tsutomo Fujimoto" at the bottom edge.