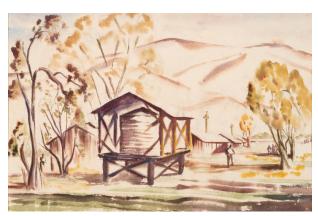

#### **Description**

Watercolor on paper. Paper has rough cut edges. Painting is mounted on matt board with brown tape. Horizontal watercolor featuring an open-sided structure on a platform with a large container sheltered inside. In background are barracks. All

buildings are in shades of brown and gold with white roof tops. Trees on both sides have brown and golden yellow leaves with a touch of green. In the background is outline of mountains in light reddish brown. The ground is streaked green and brown. The sky is pale blue and lavendar. A cluster of people on right side under a tree and 1 figure standing alone.