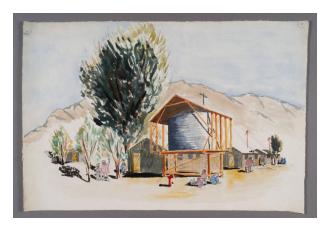

### Description

Watercolor on paper. Paper has rough cut edges. Horizontal watercolor on paper. In center is open, wooden structure with

large round watertank (?). A dark gray barrack to its left with wooden door. Behind watertank structure are 2 gray barracks with white roof and tall red chimney pipes. Groupings of people are outlined in pencil and filled in with colors of pink, blue, pale green, lavendar, green and brown. A large tree with dark green leaves is in center with smaller trees with pale green leaves to the left side. Mountains in background are light tan. Sky is pale blue. Art is signed and dated, "Henry Fukuhara 10-3-42" in lower right corner.