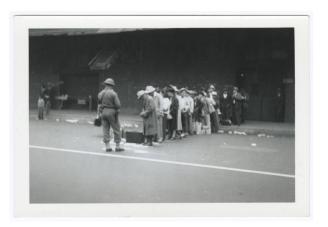

## Description

1 photographic print: b&w; 3-1/2x5" snapshot photo of a single line of evacuees with suitcases all dressed in Sunday best suits, overcoats, hats and women in coats, hats and dresses in front of an Army soldier with helmet but no visible firearm. Appears to be in front of the same building canopy described in 2006.133.1. The

line of evacuees appear to be less than 20, all adults. Waiting for transportation to Santa Anita. Caption on back: "Waiting, SAAC bound, Los Angeles, Calif. April 1942. Registration 120 N. San Pedro."