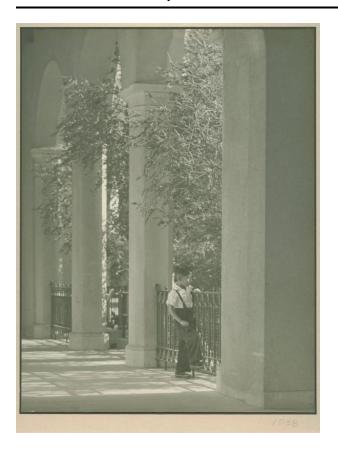

## **Description**

1 photographic silver gelatin print: b&w; Photo of Franklin ("Frank") Tadakuni Sata, J.T. Sata's son. There are 3 archways, Frank is under the 1st archway dressed in a collared shirt and overalls looking out of the balcony, one foot lifted on the fence, his right hand is holding an item while his left is wrapped around the fence. Light shines from behind the trees into the hallway, trees are on right corner of photograph. Photograph on matboard with tabs for hanging. On recto, below photograph and on mat lower right, "1938"