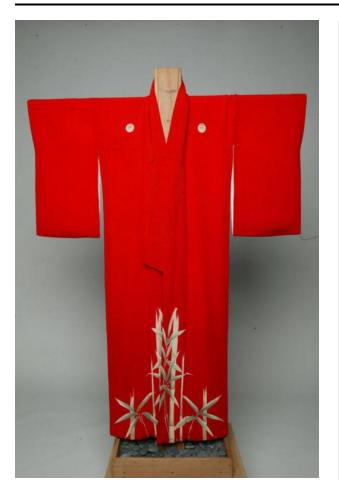

# [Red silk montsuki kimono with bamboo design]

### Description

1 kimono : silk ; 59.5 x 24.5 in., sleeves 24.25 x 12 in., collar 4.375 in. wide.;Bright red montsuki kimono with bamboo design on interior and exterior front panels at hemline. White and gold threads highlight some of the bamboo leaves. Lined with off-white silk at collar, half of front panels, three-quarters of back panels, and sleeve interior. There is a Kamon (family crest) design of a butterfly with diamond-shaped flower on center back below collar, back of both sleeves and front chest. Mon is same design as kimono 2004.1.125 and 127.