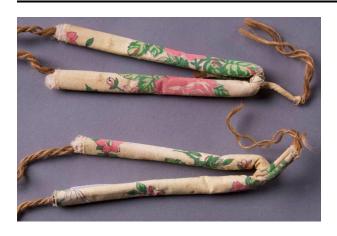

### **Description**

Yellow straps for goza zori with pattern of rosy pink flowers, green leaves, and purple outlined ribbon bows stuffed with layers of fabric, paper, & cotton batting and twine; matching fabric toe loops to anchor to front of zori. Twine extends out from straps for anchoring to sides of zori. Two pieces: right (A) and left (B) side.;1

pair of zori straps: fabric, cotton, twine; each 6 x 1.5 (circumference) in.