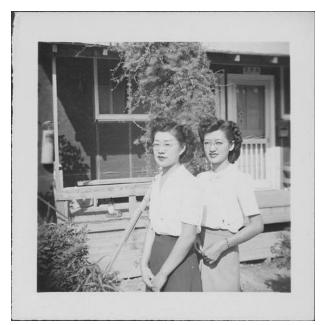

## [Two women wearing eyeglasses in front of barracks porch with vine, Rohwer, Arkansas, September 23, 1944]

**Date** 1944

**Primary Maker** 

Muramoto, Walter

## **Description**

1 photographic print: b&w;Portrait of two women wearing eyeglasses standing in front of barracks porch with climbing bush vine at Rohwer concentration camp, Rohwer, Arkansas, September 23, 1944. Both women have curled hair pulled back, wear white blouses tucked into skirts and stand at an angle facing L. Woman at R wears small wristwatch. Sign over white-trimmed doorframe at TR, "2-7-B" or "2-7-D". Fire extinguisher on barracks wall at CL. Bushes in foreground, BL. Woman on L also in

97.292.6I and 97.292.6V. Woman on R also in 97.292.6Q, 6AB, 6AC.