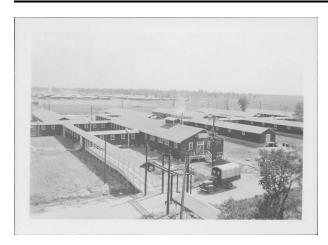

### **Description**

1 photographic print: b&w;Truck with two figures standing on covered truckbed drives on dirt road in front of compount in Rohwer concentration camp, Rohwer, Arkansas, 1942-1945. Perspective from elevated position. Road extends from bottom left

to right in foreground past a covered walkway, which extends parallel to buildings from center left to bottom center. Tree at bottomr right corner; barracks in distance at center left. Same image as 97.292.15R.