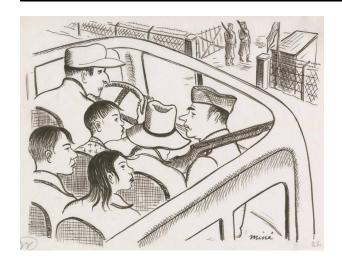

## **Description**

1 drawing on paper: ink; image 9.25 x 13 in., matted 16 x 20 in.; Mine and her brother arrive by bus at Tanforan Assembly Center. The gates in the background are open for the bus to enter, and

manned by military guards with rifles. The image depicts only the first few rows of the bus, from an angle above it looking down. The roof is not depicted, so that the people inside, including Mine, her brother, a young boy and a solider with rifle, can be seen.