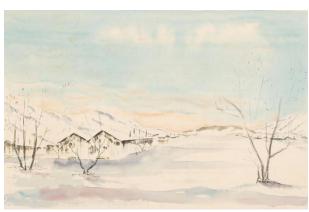

### **Description**

Watercolor on paper. Paper has rough cut edges. Horizontal watercolor in pastel shades of blue, peach, gray, lavendar, and pink. 3 barracks buildings with snow on rooftops. Mountains covered with snow in background. 3 bare trees outlined in black in

foreground. Sky is pale aqua/turquoise blue with pale peach at horizon. Ground is pale lanvendar, blue and pink. Wide border around painting (approx. 3-3 1/2" wide on right, left and bottom; 1" on top).