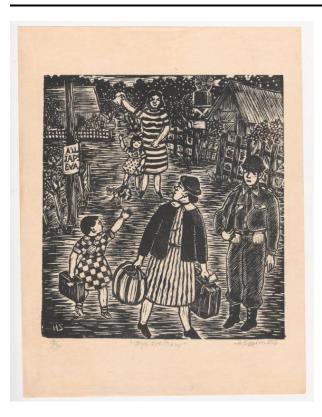

## Bye Bye Mary

**Date** 1965

Primary Maker Henry Sugimoto

#### Description

Black and white woodblock print. A view of two people being removed from their neighborhood with a guard at their side. In the foreground, a woman and child holding luggage walk forward and turn back towards a mother and daughter, with a dog on a leash, waving goodbye. A soldier with a gun stands on the right. On the left, there is a sign posted to a pole that partially reads "ALL JAPS EVA." Signed H. Sugimoto. 36 copies. Printed on different types of paper with sizes varying slightly.