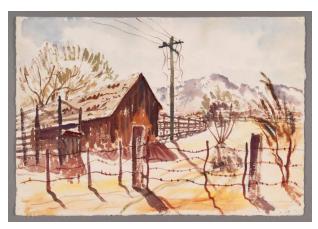

#### Description

Watercolor on paper. Paper has rough cut edges. Horizontal watercolor on paper. Reddish brown barrack with ight tan roof on left side of painting. A barbed wire fence in the foreground is rusty brown. The ground is golden yellow. Trees and shrubs are rusty brown or brown with light green and tan foliage. Mountains in

background are pale purple and pink. Sky is very pale blue. A single greenish brown power line in the center with wires across the sky and hanging down. In BR corner is written "218" in pencil.