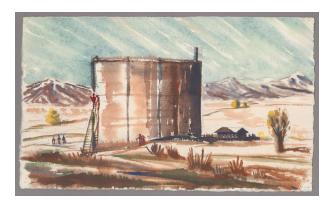

### Description

Watercolor on paper. Paper has rough cut edges. Horizontal watercolor on paper of a large water tank in an open space. A ladder leans up against the side. A small building is to the right. Small groups of people stand around the structures and and 1

person at the top of ladder. Images are in shades of brown, tan, gold and green. Mountains in background are brown and blue. Sky is painted diagonally in blue/green aqua. In BR corner is written in pencil "11-20." In foreground are brown bushes and a tree with gold/brown leaves.