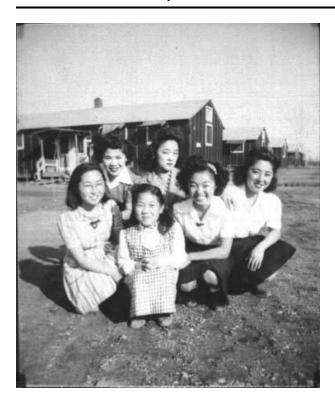

## **Description**

1 b&w image of Madeleine Sugimoto and the Asaki sisters in Jerome camp. Madeleine is dressed in a plaid or checkered jumper with a collared blouse underneath it. She has a bow above her R ear, the fabric of the bow matches that of her jumper. She is crouching down in front center with 6 other older girls. The 2 sisters in the back are not identified. The girls in the front next to Madeleine are identified as: Kiyoko, Aiko, and May Asaki. In the background are barracks. Madeleine is pictured wearing the same outfit in 93.131.34, 93.131.35, and 93.131.37.