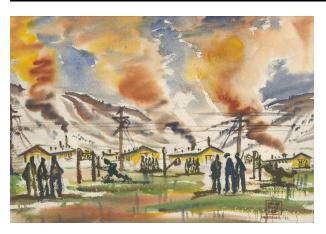

#### **Description**

Watercolor on paper. Paper has rough cut edges. Painting is mounted on cream colored matt board. Horizontal watercolor with yellow barracks, brown power lines and groups of people outlined in black outside the barracks. The foreground is streaked in green and rust. The mountains behind the barracks are shades of brown.

Smoke from the chimneys on the barracks is trailing brown, then orange and gold billowing into the steel blue sky. In BR corner is a brown box with "HENRY FUKU HARA" written in 3 lines like a hanko stamp. Below it, also in brown, is written "Manzanar 11'42".