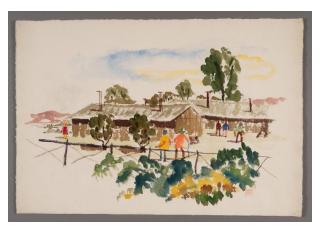

### Description

Watercolor on paper. Paper has rough cut edges. Horizontal watercolor on paper. Two tan/brown barracks in background. 6 people walking outside in colorful clothing (red, yellow, blue, orange, green). 3 of the people wear hats. In the foreground is a low fence with "x" siding, and dark green and golden yellow

bushes. Also there are several trees around the barracks with olive green foliage. The sky is a sweep of light blue and yellow. Roof of barracks have tall thin chimney stacks. In BR corner is red box with "HENRY FUKU HARA" written in 3 lines like a hanko stamp. Also in BR corner is written in pencil "213".