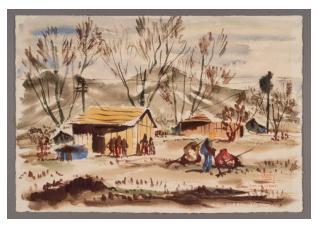

#### Description

Watercolor on paper. Paper has rough cut edges. Horizontal watercolor on paper. Workers in blue, red and brown are in groups working the garden or standing outside the buildings/storage sheds. The foreground (garden) is brown and green with brown sprouts coming up from the ground. In the background are 3

buildings, 1 gold, 1 tan, 1 green. Green trees with sparse brown and olive green foliage are in back with 2 power lines. Mountains in background are gray. Sky is pale blue and green. In lower right corner is a red box with "HENRY FUKU HARA" written on 3 lines like a hanko stamp, and the title "Sign of Spring" in red below the box, and "Manzanar, Calif" below the title.