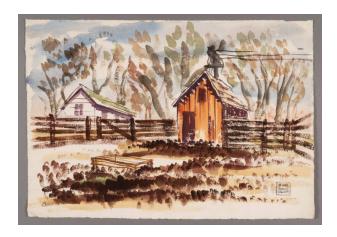

## **Description**

Watercolor on paper. Paper has rough cut edges. Horizontal watercolor on paper. A small orange building with brown split rail fencing encloses a garden with rows of crops. The plants are

brown and the ground is yellow-tan. Beyond the fence, to the left, is another building - purple gray with a green roof. In the background are light brown and green trees and blue sky. In BR corner is a black box with "HENRY FUKU HARA" in 3 lines like a hanko stamp. Below the box is written in pencil "3-30-43".