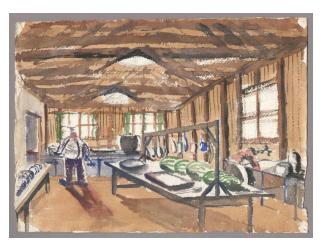

### **Description**

Watercolor on paper. Paper has rough cut edges. Horizontal watercolor on paper of a kitchen scene. The building is a brown /tan wooden structure with 2 windows on the back wall and 1 window on the right side above the sink. A person in a peach top and brown pants is leaning over a large sink area. In the center is a large table with 5 watermelons, a serving tray, serving bowl, and

pots and pans hanging from a rack above the table. In the background is a person in chef's hat, white top and dark brown pants working at a long bench with a black pot at the end. On the left side is a long table with bread sliced on it. The ceiling has 2 light fixtures in apex of ceiling.