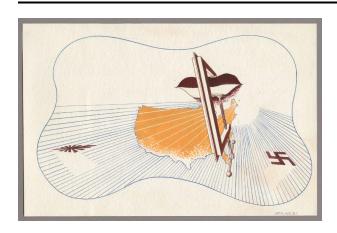

### **Description**

Watercolor on paper. Edges of paper are cut clean and straight. Horizontal watercolor on paper. View of a dam with tan and brown sloping walls and 4 arched openings at the top. Blurred bushes at left of painting in brown/purple/green. Dark blue water in BR corner. The sky is filled with dark blue/aqua and gray clouds. On

verso, blue outline surrounds the Continental United States, a Nazi flag on right and a Japanese imperial flag on left.