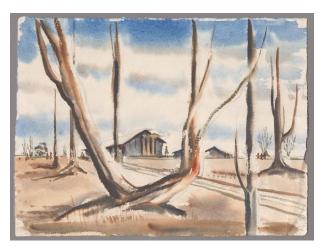

# **Basic Detail Report**

buildings and few clusters of people.

### **Description**

Watercolor on paper. Paper has rough cut edges. Horizontal watercolor on paper. In foreground is a large "U" shaped tree with bare branches. Also several bare, tall and straight trees. All are in shades of brown. The ground is also brown. In the background are barracks with white (snow) roofs. The sky is shades of blue, pale blue and tan. A few small bare trees in the background with