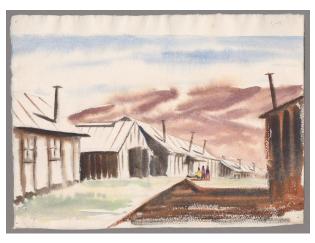

## Description

Watercolor on paper. Paper has rough cut edges. Horizontal watercolor on paper with barracks across the center of the painting. The barracks are outlined in brown with light brown shading indicating the sideboards. Three people in red/black /yellow are walking down the center pathway. To the right is a dark brown and rust building with it's shadow cast across the

foreground. The hills in the background are a pale pink/brown and the sky is light blue. There is a 1" strip across the top edge with no watercolor.

Dimensions

H: 10 in, W: 13 3/4 in