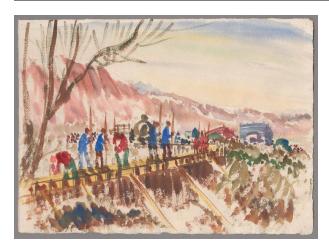

#### **Description**

Watercolor on paper. Paper has rough cut edges. Horizontal watercolor on paper of workers outdoors along a path by 5 rows of dark brown divided sections. A short fence or wall at their feet. They are wearing bright colored clothes (red, green, blue). Some are bending over, others standing with tall sticks. Rosy brown mountains in background. Thin, bare tree at left side. Sky is pale

blue/green/gold. On back is written in pencil "Building Diversion Dam." In front BR corner is written in pencil "2-25."