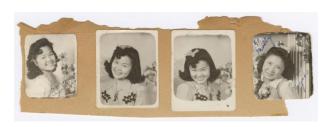

## **Description**

4 b&w photographs attached to torn portion of a scrapbook page. L to R: 3 headshots of Kazuko Akahoshi. In the first photo she is wearing a light colored top, artificial flowers behind her on right side. Next two photos she is wearing the same top, collared blouse with flowers, and a bow in her hair. Same flowers behind her. Fourth picture is a headshot of Miyeko Imamura. She is wearing a collared blouse and vest, and bow in her hair. Flowers, leaves & ivy frame her face along left, lower left, and upper right edges and corners. Column behind her on right. Ca. 1940s.