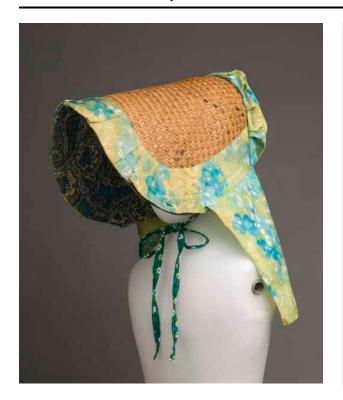

# [Slat sunbonnet with green, blue, and yellow trim, Puunene, Maui]

### **Description**

1 slat sunbonnet: straw, fabric; 17 x 8 x 16 in.; Slat-style sunbonnet with brim composed of straw matting in herringbone design trimmed with (3 in.) pleated cotton floral fabric (green, blue and yellow). Back of crown is made of same fabic with pleats to create a puffed effect. Rectangular piece of same fabric is added to the back half of the bonnet to protect the wearer's neck (19 x 9.75 in.). Underside is lined with cotton paisley print fabric (blue, turquoise & olive green). Two long ties (25.5 x .5 in.) of mini blue, turquoise and white flowers on green field are secured on the inside of the bonnet.