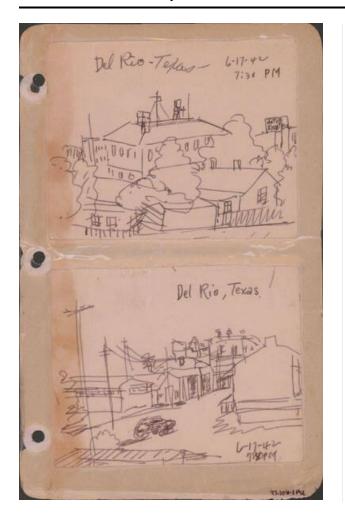

## Del Rio, Texas, 6-17-42, 7:30 PM

**Date** 1942

Primary Maker Hoshida, George

### **Description**

2 drawings on paper, laminated (1 sheet): ink; top image 4 x 5 in., bottom image 4 x 5 in., on sheet 9.5 x 6 in.; lnk drawings of two street scenes at Del Rio, Texas on June 17, 1942, 7:30 PM. Top sketch depicts view of rooftops of buildings in Del Rio, Texas. Trees are interspersed between buildings. Large building two story building at back appears to have atennas on roof. Sign on building at right edge reads "Hotel Roswell." Sketch is on a small sheet glued to larger sheet. Bottom sketch depicts a car driving in Del Rio street scene. Car in foreground heads up the street lined with buildings and electric poles. Sketch is on a small sheet glued to larger sheet. Drawing 97.106.1FR on verso of same sheet.