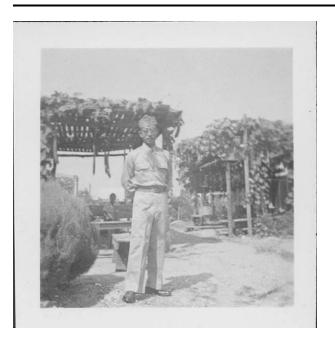

## [Tetsu Ted Hasegawa in United States Army uniform standing in front of arbor, Rohwer, Arkansas, October 16, 1944]

**Date** 1944

## Description

1 photographic print : b&w;Tetsu Ted Hasegawa in United States Army uniform stands with arms behind his back in front of arbors at Rohwer concentration camp at Rohwer, Arkansas, October 16, 1944. Dressed in slacks, shirt, necktie, overseas hat and eyeglasses, the man looks didrectly at the viewer. A large shrub is partially visible at left; dirt walkway extends from foreground into background between two vine covered arbors. A figure sits in shade under arbor, left.