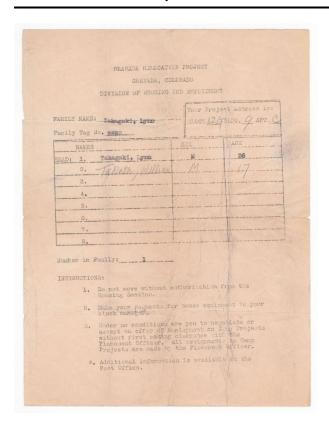

### **Description**

Top center reads, "GRANADA RELOCATION PROJECT / GRANADA, COLORADO / DIVISION OF HOUSING AND EMPLOYMENT" Printed form includes Family Name, Family Tag No., Project Address, Name, Sex, and Age. Lynn, Takagi is typed after Family Name, Family Tag No. is typed 8892, Project Address is written in graphite pencil, "Block 12G BLDG. 9 APT. C / Head: 1. Takagaki, Lynn, M, 26 / Takata, William, M, 17," Number in Family, and Instructions at bottom.