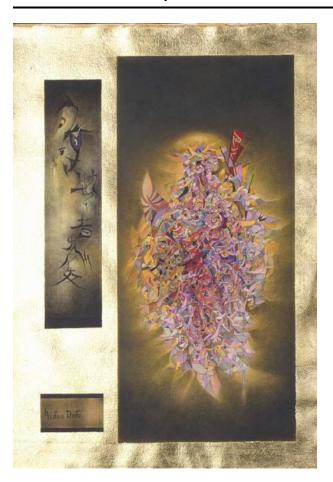

# **Prelude to Nothingness**

## **Primary Maker**

Date, Hideo

#### Medium

watercolor, metallic paint, paper

### **Description**

Unframed.;Three part abstract bordered by gold. Right, oval shaped abstract in hues of red, yellow, blue, green, black, purple in large vertical rectangle; red forms, center, surrounded by pastels; red rectangular form, top right, with gray/tan Chinese written character for "room" followed by forms that resemble written characters; thin black lines angle out at edges into yellow aura that deepens into deep olive black background. Left top, abstract in hues of black, green, yellow, brown in long vertical rectangle; black lines resembling Japanese characters with green and brown forms at top on green and yellow hued background. Left bottom, small, dark green hued, horizontal rectangle with black borders at top and bottom; Artist's signature, "Hideo Date," in black, left; two red square stamp marks, right.

### **Dimensions**

H: 29 in, W: 20 in