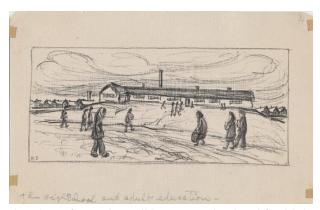

## The high school and adult education

Date

1942-1945

**Primary Maker** 

Ishigo, Estelle

Medium

pencil, paper

**Description** 

1 drawing on paper; image 3 x 6.75 in., on sheet 5 x 8 in.; Pencil

drawing of people walking toward school for high school and adult education. Long "L" shaped building with tall chimney and three smaller chimneys on dark roof on slight incline in center. Fifteen figures walk toward school from foreground to door, center. Row of five barracks, background left, and row of three barracks, background right. Swirling clouds in sky. Horizontal rectangular line border.