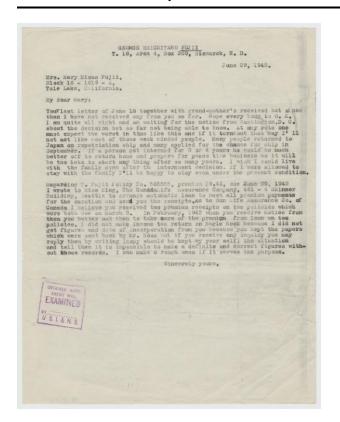

# [ Letter to Mary Fujii from George Fujii | June 29, 1942 ]

#### Description

1 page typed letter written to Mary Misao Fujii in Tule Lake Concentration Camp from her husband, George Shichitaro Fujii, in Fort Lincoln Internment Camp in Bismarck, North Dakota on June 23, 1942. George writes about how many people have been repatriated to Japan, T. Fujii insurance policy. A purple square stamp reads "DETENTION ALIEN, ENEMY MAIL, EXAMINED, BY ...., U.S.A. & N.S." on lower left.