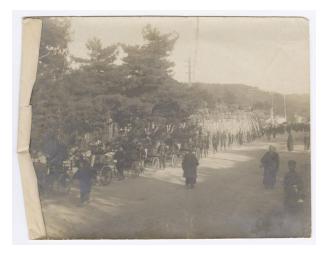

# [Procession of carts and cherry blossoms, Japan]

## **Description**

1 photographic print: b&w; 5.625 x 7.75 in.;Long procession of carts with floral arrangements followed by cherry blossom decorations on long dirt road, Japan. The procession extends from BL to midground R edge. Men pull two-wheeled carts in front followed by people carrying sprays of cherry blossoms, ending

with people walking in background. Open area with a few people walking along side at R; trees and utility poles line other side of road. Hills in background.