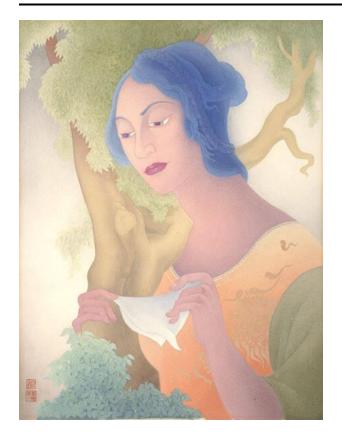

### Description

Matted and framed.;Portrait of a woman holding onto a tree on her right as she looks with downcast eyes to the viewer's left on offwhite background. Her blue hair is pulled back, knotted and braided on her head; she has blue eyebrows and gray eyes, red lips on pink hued skin. She is dressed in an orange hued blouse with tan design, yellow criss-cross trimmed collar and green sleeves. The woman grasps the tree on the left with her right hand while holding the corners of a folded blue and white hued handkerchief in both hands. The tree rises out of green bush, left foreground, branching out with light green leaves to the top edge.