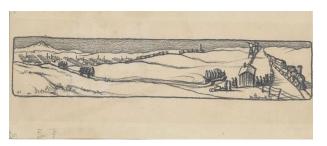

## Description

Panoramic drawing of people arriving at Heart Mountain concentration camp via train. Dark black line border. A train sits on tracks on right as figures disembark from railroad cars and line up outside fences and guard towers to enter camp at guard house. A truckload of people departs guard house, following two other trucks, to cross large open area toward rows of barracks on left. Heart Mountain rises up background left. Sky is shaded. Rows of barracks appear on hills in background center.;1 drawing on paper ; image 2.125 x 10.625 in., on sheet 4.625 x 10.75 in.