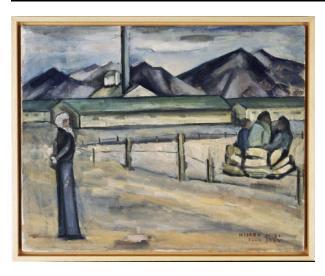

## Description

Unframed, stretched canvas.;Image of an elderly man watching three people within a fenced area against a backdrop of barracks and mountains at Topaz concentration camp, Topaz, Utah. Whitehaired, bearded figure stands at left foreground in profile with hands clasped behind back. Trio sits on or stand with layered

bottom half as they face away from the man in an open area enclosed by short poles and single strand of wire or rope. Barracks at midground in front of a building with an exceedingly tall smokestack that reaches top edge. Angular mountains in background.