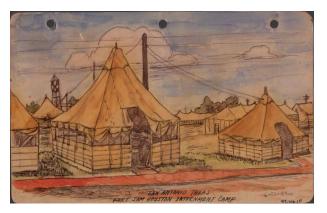

## San Antonio Texas Fort Sam Houston Internment Camp

**Date** 1942

Primary Maker Hoshida, George

Medium

ink, watercolor, paper, laminate

## Description

1 drawing on lined paper, laminated : ink, watercolor ; 6 x 9.5 in.;Ink drawing with watercolor in hues of blue, orange, brown, and green depicting an encampment of several tents, power lines, and a water tower in the background. Wooden plank path on grass in foreground leads to open doorways of two tents with window flaps tied open. Partial views of tents in background ; black and white water tower, left. Power lines lead to top of tents. Blue skies with two white clouds. Drawing is on verso of sheet of drawing 97.106.1E.