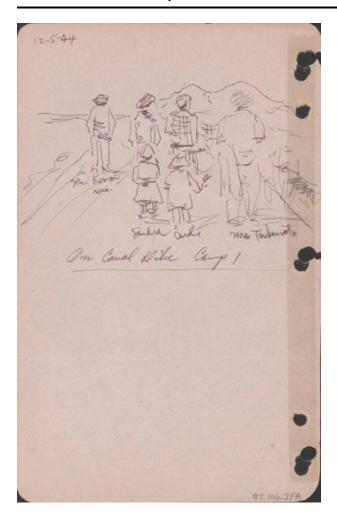

## [On canal dike Camp 1, 12-5-44]

**Date** 1944

Primary Maker Hoshida, George

#### **Description**

1 drawing on paper: ink; image 4.5 x 6 in., on sheet 9.5 x 6 in.;Ink rough sketch of six people standing with backs to viewer on a canal dike at Camp 1 of Gila River Relocation Center, Rivers, Arizona on December 5, 1944. In foreground, two little girls, Sandra and Carole, stand next to one adult, Mrs. Tsukamoto. They stand behind three adults, Mr. and Mrs. Komai and Tamae, at midground. Canal runs on right. Mountains in background. Drawing 97.106.2FA on recto of same sheet.