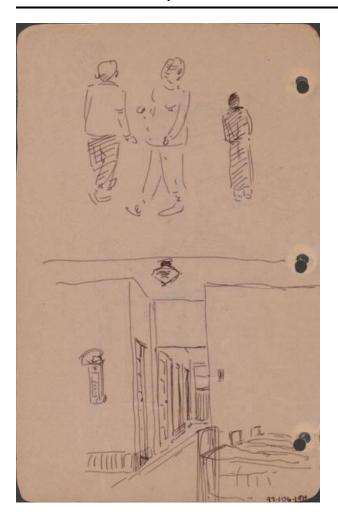

#### **Description**

2 drawings on paper, laminated (1 sheet): ink; top image 4.75 x 6 in., bottom image 4.75 x 6 in., on sheet 9.5 x 6 in.; lnk sketchs of people and rooms in hospital ward. Top rough sketch of three figures, one walking away from viewer on left, middle figure walking left, and figure in a bathrobe at right. Bottom sketch of hallway at end of hospital ward, with three empty beds visible at right. Drawing 97.106.1EG on recto of same sheet.