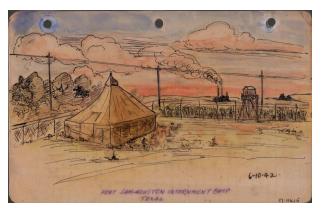

## Fort Sam Houston Internment Camp, Texas

**Date** 1942

**Primary Maker** Hoshida, George

## Description

1 drawing on paper, laminated : ink, watercolor ; 9.5 x 6 in.;Ink

drawing with watercolor in hues of blue, green, orange, and gray of a tent in front of a barbed wire fence and a guard tower. Tan tent is rectangular with high peaked roof. Trees on left behind fence ; tall green plants next to guard tower behind fence. A factory with billowing smokestacks stands in the distance beyond the fence. Blue skies with orange horizon and white clouds. Drawing 97.106.1F is on verso of same sheet.