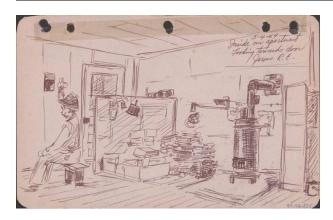

## 3-4-44 inside our apartment : looking towards door, Jerome R.C.

**Date** 1944

Primary Maker Hoshida, George

**Medium** ink, paper, tape

## **Description**

1 drawing on paper: ink; 6 x 9.5 in.;Ink drawing of interior of artist's apartment at Jerome Relocation Center, Denson, Arkansas on March 4, 1944. A person in a hat is seated at left on a stool with hands on knees, looking to left edge. A closed door is located next to corner where two walls meet at back left. In center of room are boxes and stacks of materials next to a screen; black dust pan hangs from screen. On the right is a black stove with a pipe extending to wall. A cabinet next to a pail on far right. Drawing 97.106.2DZ on verso of same sheet.